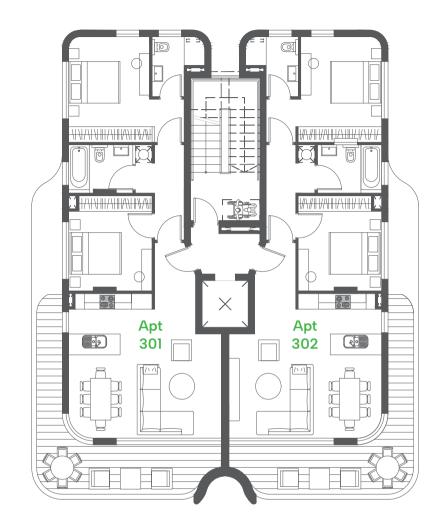

FLOOR 3

| Floor | Apartment<br>No. | Bedroom<br>No. | Bathrooms<br>No. | Internal<br>Covered<br>m2 | Covered<br>Veranda<br>m2 | Roof<br>Garden<br>m2 | Total<br>Areas<br>m2 |
|-------|------------------|----------------|------------------|---------------------------|--------------------------|----------------------|----------------------|
| 3rd   | 301              | 2              | 2                | 87                        | 21                       | -                    | 108                  |
| 3rd   | 302              | 2              | 2                | 87                        | 21                       | _                    | 108                  |