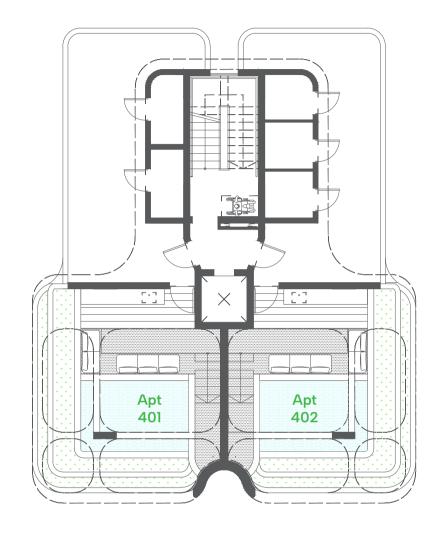

## **KEY FACTS**

Midori offers eight residences across five floors. The two top-floor apartments feature private roof gardens, with infinity pools and sweeping sea views. Located in Neapolis, these homes are ideally positioned between the city centre and the seafront, ensuring easy access to all amenities.

## **ROOF GARDEN**

| Floor       | Apartment<br>No. | Bedroom<br>No. | Bathrooms<br>No. | Internal<br>Covered<br>m2 | Covered<br>Veranda<br>m2 | Roof<br>Garden<br>m2 | Total<br>Areas<br>m2 |
|-------------|------------------|----------------|------------------|---------------------------|--------------------------|----------------------|----------------------|
| Roof Garden | 401              | -              | -                | -                         | -                        | 38                   | 38                   |
| Roof Garden | 402              | _              | _                | -                         | -                        | 38                   | 38                   |

#### Roof garden for selected top floor apartments Common landscaped area