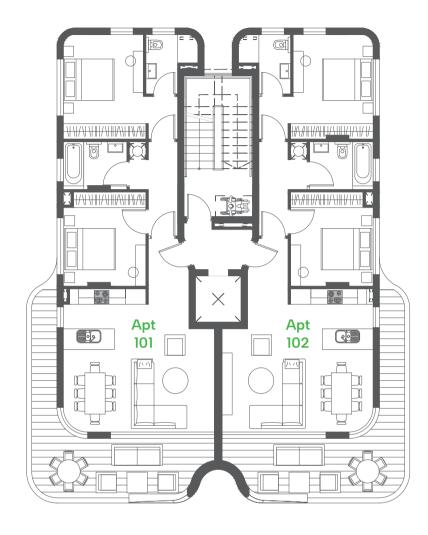

## FLOOR 1

| Floor | Apartment<br>No. | Bedroom<br>No. | Bathrooms<br>No. | Internal<br>Covered<br>m2 | Covered<br>Veranda<br>m2 | Roof<br>Garden<br>m2 | Total<br>Areas<br>m2 |
|-------|------------------|----------------|------------------|---------------------------|--------------------------|----------------------|----------------------|
| lst   | 101              | 2              | 2                | 87                        | 21                       | -                    | 108                  |
| lst   | 102              | 2              | 2                | 87                        | 21                       | -                    | 108                  |