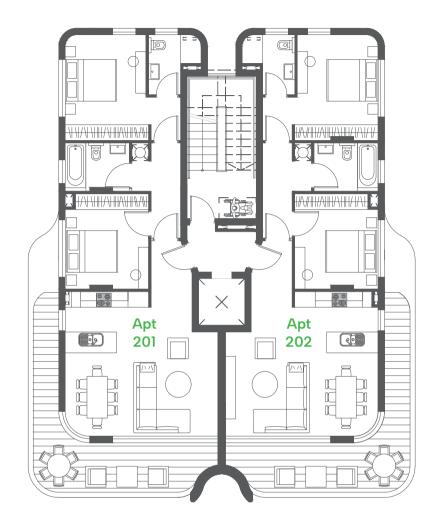

FLOOR 2

| Floor | Apartment<br>No. | Bedroom<br>No. | Bathrooms<br>No. | Covered<br>m2 | Covered<br>Veranda<br>m2 | Roof<br>Garden<br>m2 | Areas<br>m2 |
|-------|------------------|----------------|------------------|---------------|--------------------------|----------------------|-------------|
| 2nd   | 201              | 2              | 2                | 87            | 21                       | -                    | 108         |
| 2nd   | 202              | 2              | 2                | 87            | 21                       | -                    | 108         |