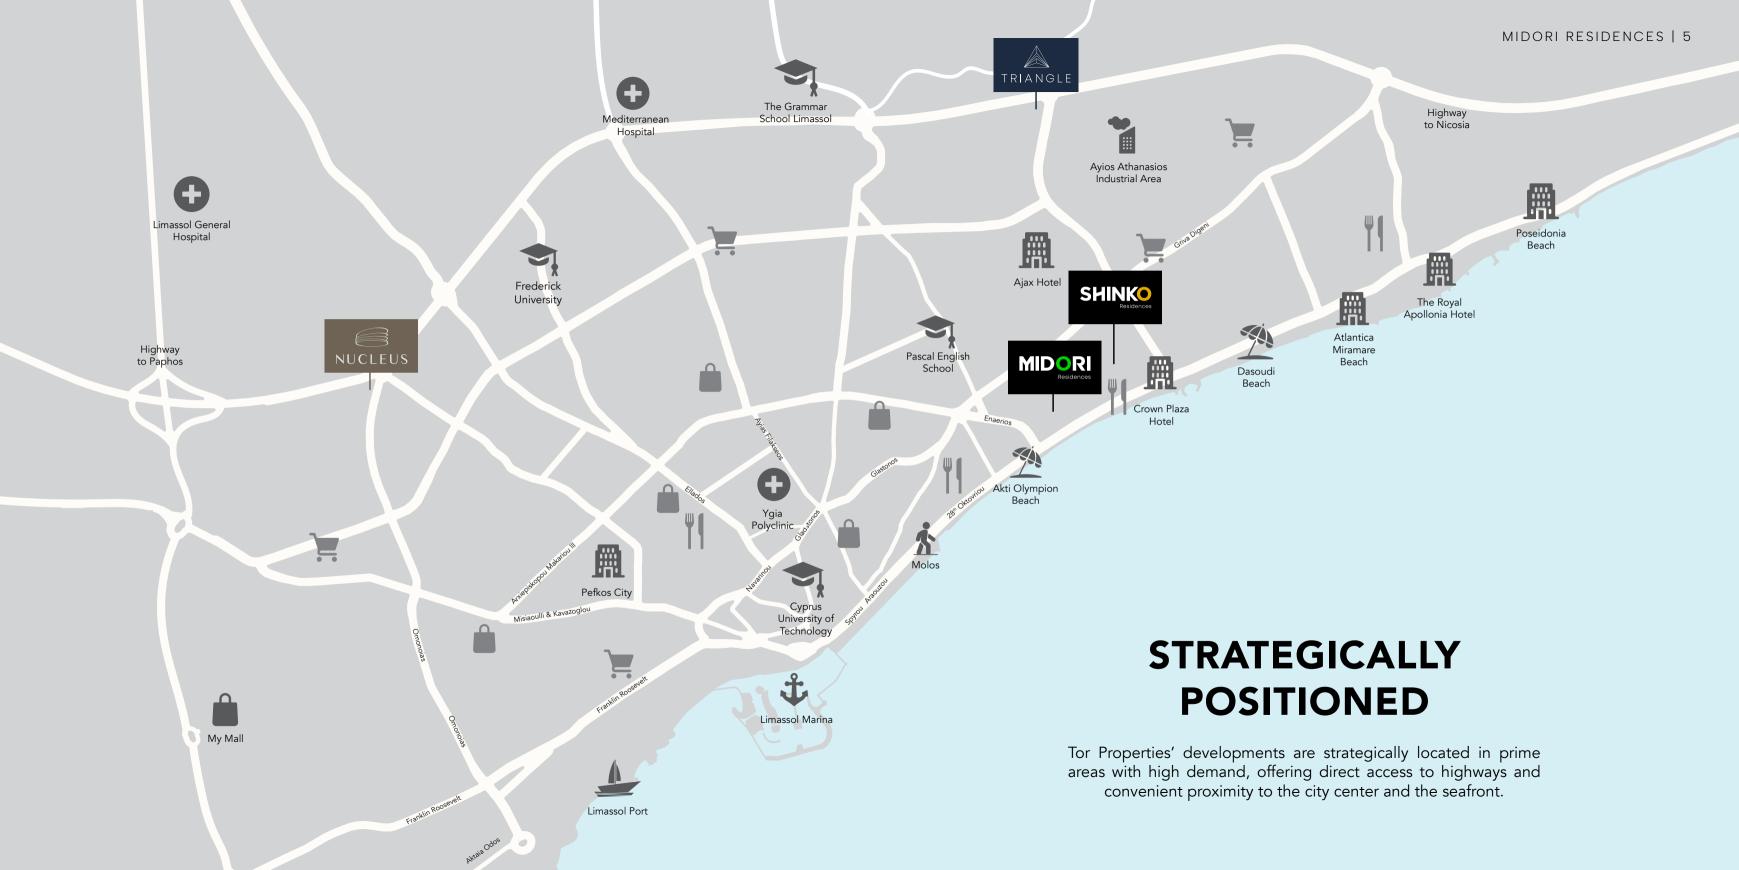

## **KEY FACTS**

Midori offers eight residences across five floors. The two top-floor apartments feature private roof gardens, with infinity pools and sweeping sea views. Located in Neapolis, these homes are ideally positioned between the city centre and the seafront, ensuring easy access to all amenities.