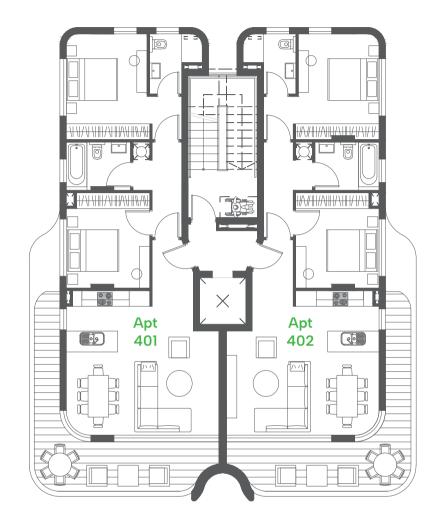

FLOOR 4

| Floor | Apartment<br>No. | Bedroom<br>No. | Bathrooms<br>No. | Internal<br>Covered<br>m2 | Covered<br>Veranda<br>m2 | Roof<br>Garden<br>m2 | Total<br>Areas<br>m2 |
|-------|------------------|----------------|------------------|---------------------------|--------------------------|----------------------|----------------------|
| 4th   | 401              | 2              | 2                | 87                        | 21                       | 38                   | 146                  |
| 4th   | 402              | 2              | 2                | 87                        | 21                       | 38                   | 146                  |