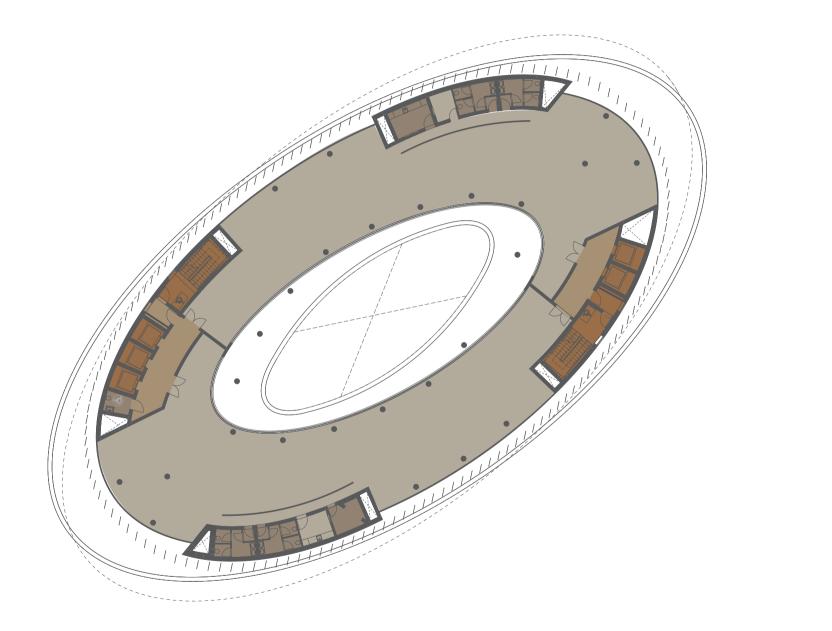

# 2nd | 4th FLOOR PLAN

|                | 467 m <sup>2</sup> |
|----------------|--------------------|
|                | 470 m <sup>2</sup> |
| cel Reception  | 51 m <sup>2</sup>  |
| ce 2 Reception | 51 m <sup>2</sup>  |
| et             | 66 m <sup>2</sup>  |
|                | 45 m <sup>2</sup>  |

## SCHEDULE OF AREAS

| Floor           | Office<br>Area 1<br>m <sup>2</sup> | Office<br>Area 2<br>m <sup>2</sup> | Lobby<br>m² | Landing/<br>Office<br>Reception 1<br>m <sup>2</sup> | Landing/<br>Office<br>Reception 2<br>m <sup>2</sup> | Kitchen/<br>Toilets<br>m² | Circulation<br>m <sup>2</sup> | Parking/<br>Storage/M&E<br>m² | Total<br>Areas<br>m² |
|-----------------|------------------------------------|------------------------------------|-------------|-----------------------------------------------------|-----------------------------------------------------|---------------------------|-------------------------------|-------------------------------|----------------------|
| Basement        | -                                  | -                                  | -           | -                                                   | -                                                   | 317                       | 184                           | 3528                          | 4,029                |
| Ground<br>Floor | -                                  | -                                  | 300         | _                                                   | -                                                   | -                         | 45                            | 63                            | 408                  |
| 1 Floor         | 474                                | 469                                | -           | 51                                                  | 51                                                  | 66                        | 45                            | -                             | 1,156                |
| 2 Floor         | 467                                | 470                                | -           | 51                                                  | 51                                                  | 66                        | 45                            | -                             | 1,150                |
| 3 Floor         | 474                                | 469                                | -           | 51                                                  | 51                                                  | 66                        | 45                            | -                             | 1,156                |
| 4 Floor         | 467                                | 470                                | -           | 51                                                  | 51                                                  | 66                        | 45                            | -                             | 1,150                |
| 5 Floor         | 474                                | 469                                | -           | 51                                                  | 51                                                  | 66                        | 45                            | -                             | 1,156                |
| Total           | 2,356                              | 2,347                              | 300         | 255                                                 | 255                                                 | 647                       | 454                           | 3,591                         | 10,205               |